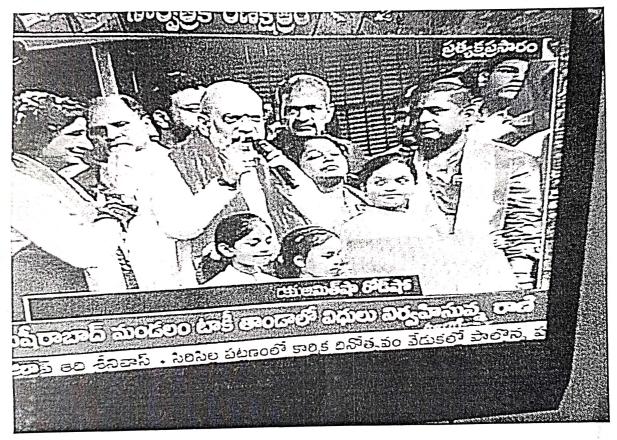

#### 12. Contents of the complaint / statement of the complainant or informant:

IN THE COURT OF HON'BLE VIII ADDL CHIEF METROPOLITAN MAGISTRATE AT NAMPALLY, HYDERABAD. Honored Sir, Today i.e on 02-05-2024 at 1900 hrs as per the received information from Sri.G. Niranjan TPCC Sr. Vice President G. Niranjan, TPCC Sr. Vice President & Chairman, Election Commission Coordination Committee –lodge a complaint through his mail gopishettyniranjan@yahoo.co.in and sent to Sri. Vikasraj IAS, Chief Electoral Officer, Telangana. Regarding violation of Election Commission direction by Sri. Amit Shah Hon'ble Union Home Minister, in return it was forwarded to C.P.Hyderabad for Factual report and same was sent to P.S.Moghalpura for necessary action. The contents of the petition in the E-mail is "The Election Commission recently directed the political parties not to use the services of Children and their participation in Election related propoganda or activities. Home Minister Sri Amith Shah today i.e on 1-5-2024 have participated in an election Rally from Ladarwaza to Sudha talkies in Hyderabad Loksabha Constituency in Telangana State. The rally concluded with a public meeting at Sudha Talkies where you can find few Children along with Amith Shah on the dais. One of the Child was seen with BJP symbol. This is a clear Violation of guidelines of Election Commission. We are attaching here with a photo for your kind perusal." Basing on the photograhed and videography the alleged accused persons were identified 1) T Yaman Singh, 2) Kompella Madhavai Latha contesting candidate for Hyderabad Parliament Constituency, 3) Sri. Amit Shah Hon'ble Union Home Minister, 4) Sri. Kishan Reddy Hon'ble Union Minister 5) Sri. T. Raja Singh Hon'ble Member of Legislative Assembly, Goshamal Constituency & Other . This is clear violation of guidelines of Election Commission and he attached a photo copy. and same was

**Sub: Violation of EC directions** 

by Modi- Children participated in Amith Shah's Election meeting.

The Election Commission recently directed the political parties not to use the services of Children and their participation in Election related propaganda or activities.

Home Minister Sri Amith Shah today i.e on 1-5-2024 have participated in an election Rally from Ladarwaza to Sudha talkies in Hyderabad Loksabha Constituency in Telangana State.

The rally concluded with a public meeting at Sudha Talkies where you can find few Children along with Amith Shah on the dais. One of the Child was seen with BJP symbol.

This is a clear Violation of guidelines of Election Commission. We are attaching herewith a photo for your kind perusal. Please take action in this regard.

Thanking You

With Regards

G.Niranjan
TPCC Senior Vice President &
Chairman, Election Commission Coordination committee